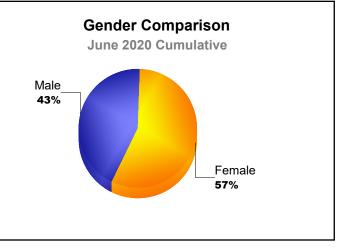

| 4            | -1               | 2                      | 143            | 106                | 10                   | 9                   | 267                      | -237                        | 30                       |  |
| 4<br>3<br>2<br>1<br>0<br>-1 | 4            | 3                | 3                      | 3              | 4                  | 3                    | 4                   | 2 3                      | -2                          |                          |  |
| -2                          | 2015-20      | )16              | 2016-                  | 2016-2017      |                    | 2017-2018            |                     | 2018-2019 2              |                             | 2019-2020                |  |

Dropped Clubs Gain/Loss Clubs





New Clubs