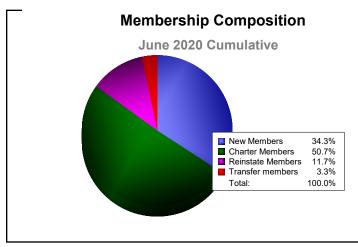

## As of June 2020 Cumulative

| Year                        | New<br>Clubs | Dropped<br>Clubs | Gain/<br>Loss<br>Clubs | New<br>Members | Charter<br>Members | Reinstate<br>Members | Transfer<br>Members | Total<br>Member<br>Added | Total<br>Members<br>Dropped | Gain/<br>Loss<br>Members |  |
|-----------------------------|--------------|------------------|------------------------|----------------|--------------------|----------------------|---------------------|--------------------------|-----------------------------|--------------------------|--|
| 2015-2016                   | 4            | -1               | 3                      | 178            | 121                | 4                    | 11                  | 314                      | -173                        | 141                      |  |
| 2016-2017                   | 3            | 0                | 3                      | 175            | 90                 | 8                    | 6                   | 279                      | -233                        | 46                       |  |
| 2017-2018                   | 4            | -1               | 3                      | 130            | 104                | 7                    | 9                   | 250                      | -334                        | -84                      |  |
| 2018-2019                   | 4            | -2               | 2                      | 158            | 108                | 4                    | 10                  | 280                      | -233                        | 47                       |  |
| 2019-2020                   | 3            | -2               | 1                      | 73             | 108                | 25                   | 7                   | 213                      | -211                        | 2                        |  |
| Average                     | 4            | -1               | 2                      | 143            | 106                | 10                   | 9                   | 267                      | -237                        | 30                       |  |
| 4<br>3<br>2<br>1<br>0<br>-1 | 4            | 3                | 3                      | 3              | 4                  | 3                    | 4                   | 2 3                      | -2                          |                          |  |
| -2                          | 2015-20      | )16              | 2016-                  | 2016-2017      |                    | 2017-2018            |                     | 2018-2019 2              |                             | 2019-2020                |  |