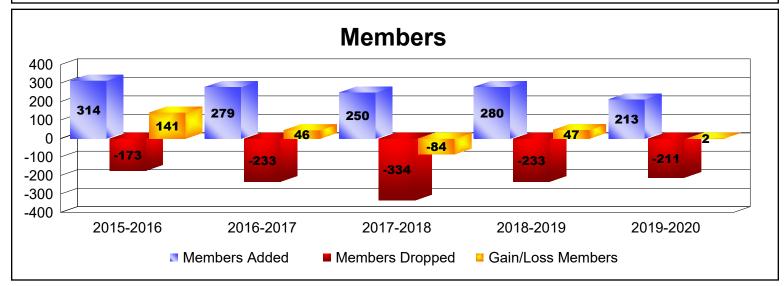

## As of June 2020 Cumulative

| Year                        | New<br>Clubs | Dropped<br>Clubs | Gain/<br>Loss<br>Clubs | New<br>Members | Charter<br>Members | Reinstate<br>Members | Transfer<br>Members | Total<br>Member<br>Added | Total<br>Members<br>Dropped | Gain/<br>Loss<br>Members |  |
|-----------------------------|--------------|------------------|------------------------|----------------|--------------------|----------------------|---------------------|--------------------------|-----------------------------|--------------------------|--|
| 2015-2016                   | 4            | -1               | 3                      | 178            | 121                | 4                    | 11                  | 314                      | -173                        | 141                      |  |
| 2016-2017                   | 3            | 0                | 3                      | 175            | 90                 | 8                    | 6                   | 279                      | -233                        | 46                       |  |
| 2017-2018                   | 4            | -1               | 3                      | 130            | 104                | 7                    | 9                   | 250                      | -334                        | -84                      |  |
| 2018-2019                   | 4            | -2               | 2                      | 158            | 108                | 4                    | 10                  | 280                      | -233                        | 47                       |  |
| 2019-2020                   | 3            | -2               | 1                      | 73             | 108                | 25                   | 7                   | 213                      | -211                        | 2                        |  |
| Average                     | 4            | -1               | 2                      | 143            | 106                | 10                   | 9                   | 267                      | -237                        | 30                       |  |
| 4<br>3<br>2<br>1<br>0<br>-1 | 4            | 3                | 3                      | 3              | 4                  | 3                    | 4                   | 2 3                      | -2                          |                          |  |
| -2                          | 2015-20      | )16              | 2016-                  | 2016-2017      |                    | 2017-2018            |                     | 2018-2019 2              |                             | 2019-2020                |  |